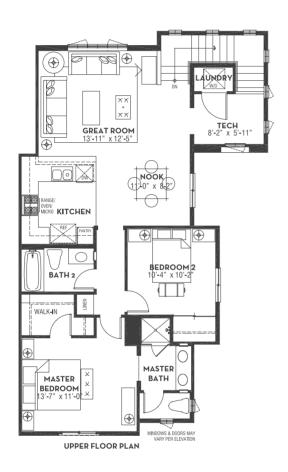

#### BUILDINGS 10 & 11 · UNITS 13, 16, 17, 20

Offers 1,386 Square Feet

2 Bedrooms • 2 Baths • Powder • Office • Tech

1-Car Garage + 1 Assigned Parking Space

UCSB Community Housing Authority | (805) 893-3772 | faculty@housing.ucsb.edu | www.oceanwalk.ucsb.edu

#### Kitchen

Stainless Steel EnergyStar Appliances Included
Custom Kitchen Maple Wood Cabinetry
Pantry with Adjustable Shelves
Recessed Light Fixtures
Stainless Steel Double Kitchen Sink
Porcelain Tile Floor Finish
Kitchen Open to Great Room and Dining Area
Granite Countertops

#### Master Bathroom

Dual Sinks Corian Countertops Recessed Lighting

Shower with 6"x 6" Ceramic Tiles and Glass Enclosure Walk-in Closet

13"x 13" Porcelain Tile Floor Finish

### Secondary Bathroom

Single Sink
Bath Tub with Integrated Tile Surround
Corian Countertops
Recessed Lighting
13"x 13" Porcelain Tile Floor Finish