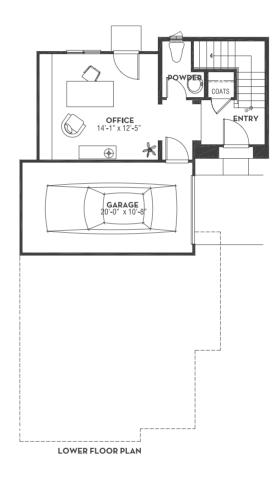

#### BUILDINGS 10 & 11 · UNITS 13, 16, 17, 20

Offers 1,386 Square Feet

2 Bedrooms • 2 Baths • Powder • Office • Tech

1-Car Garage + 1 Assigned Parking Space

UCSB Community Housing Authority | (805) 893-3772 | faculty@housing.ucsb.edu | www.oceanwalk.ucsb.edu

## Powder

Pedestal Sink Recessed Lighting 13"x 13" Porcelain Tile Floor Finish Ground Floor Location

#### Miscellaneous

13"x 13" Porcelain Ceramic Tiled Entry
Tech Area
1 Car Garage + 1 Assigned Parking Space
Dual Glazed Windows Throughout
Tankless Water Heater
Horizontal & Vertical Decorative Blinds
Stackable Washer & Dryer